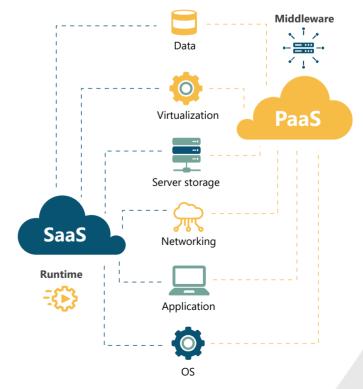

## Thus, Leaders can focus on their core businesses

- WIDUNI solution falls in the category of Software as a service' (SaaS)
- And also categorized as Platform as a service' (PaaS) as it is custom made for the specific client
- WIDUNI is the unique solution provider with this combination of SaaS and PaaS to the client
- WIDUNI is changing how IT Transformation are developed and implemented.
- Advantage of providing this combination is that organization's IT resource or Team cost