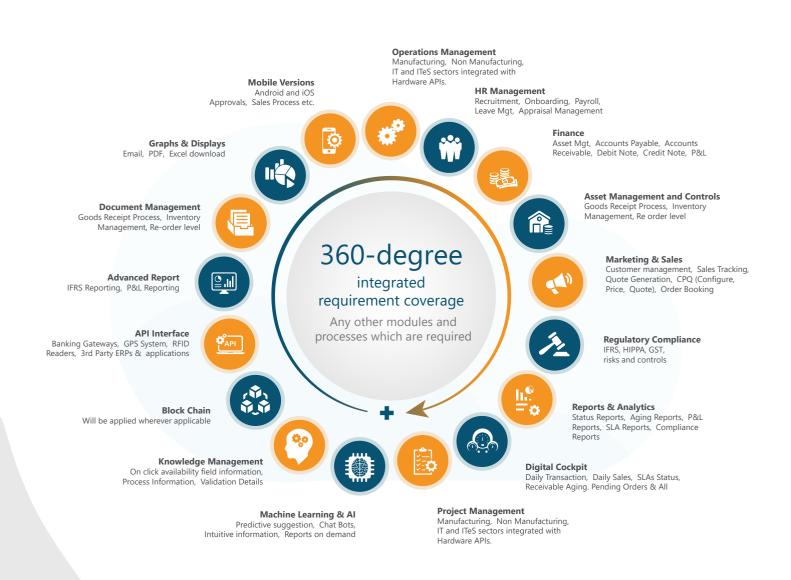

DATA BASED DECISION will be a REALITY

One Platform which is highly flexible and scalable IT Solution. 360 degree coverage of organization requirement is the need to compete in the ever changing and challenging business environment

More than 20, 000 functionalities and features in a platform with Unparalleled Scalability, Easy to Implement and Instantly Available solution