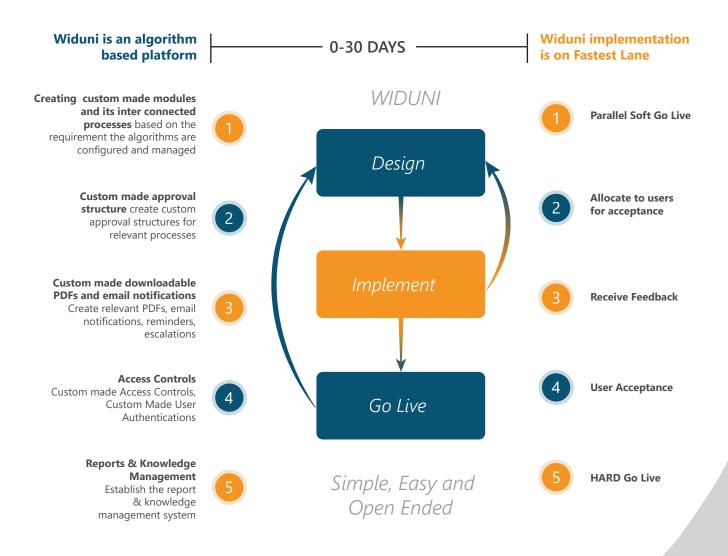

#### Algorithm Based Platform

#### aiduni

WIDUNI gives total empowerment to the leaders with respect to IT Strategy, Implementation and according to their time line

WIDUNI is an output of our core team's experience, which spans across organizations like ABN AMRO, ARAMEX, Canon, FICO, Tata Telecom, Perot System, KPMG, IBM, Navsite, Cordys

Imagine a solution which is custom made exclusively for you, delivered within 30 days irrespective of scope and complexity with relevant visualization like graphs. And top of it, the organization does not require its IT function to run WIDUNI on a day-to-day basis.